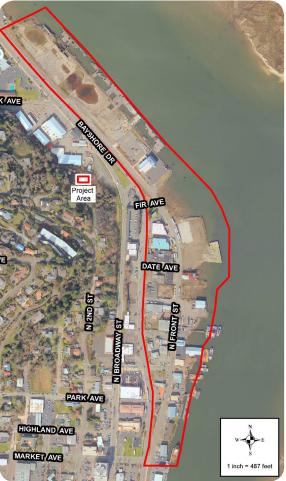

n to the bay front with pedestrian, bicycle and vehicle access to the downtown commercial core and visitor amenities and proximity to Highway 101. Over time the area has changed and grown but the community's vibrant waterfront Front Street vision remains. The project will build on the community's 2017 Front Street Action Plan work and Coos Bay 2020 Transportation System Plan.

#### **Project objectives:**

- Identify access, circulation, and connectivity improvements.
- Create a safe, balanced and efficient multimodal transportation system offering travel choices, parking and wayfinding to and through the area.
- Actively engage community and property owners.
- Reflect the historic and cultural significance of the Front Street Project Area through public art and streetscape improvements.



Front Street Blueprint Project Area

### Attend Planning Commission Meeting May 11, 2021 | 6 p.m.

Coos Bay City Hall, 500 Central Ave, Coos Bay

Information on the area's existing conditions and key options to explore will be presented. Please come and share your feedback. All are welcome to participate. Masks and social distancing are required. (Masks are available at City Hall.)

The meeting will be live streamed at: www.youtube. com/channel/UC-w12ikBNWVkoVWVqJ0bk2g. More information will be available Tuesday, May 4 at: coosbay.org/government/search\_agendasminutes.

Submit comments to: Carolyn Johnson Community Development Administrator 541-269-8924 | cjohnson@coosbay.org

#### Oregon Department of Transportation

### Learn more at: coosbay.org